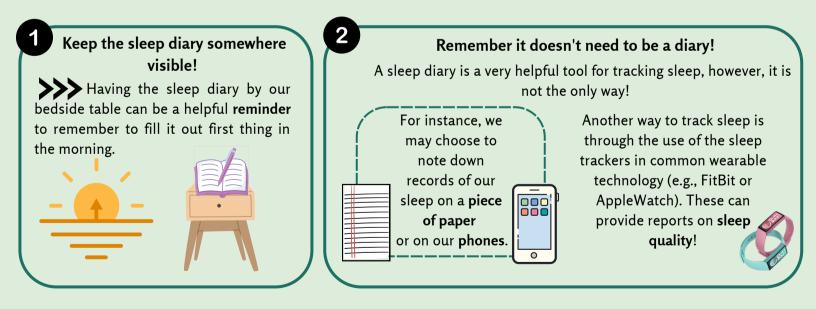

| How much caffeine did you consume?                                                                              |       |       |       |       |       |
| Did you have caffeine 6 hours before sleep?                                                                     |       |       |       |       |       |
| How much time did you spend exercising?                                                                         |       |       |       |       |       |
| Did you exercise within 1 hour of bedtime?                                                                      |       |       |       |       |       |
| How much time did you spend looking at a<br>screen(s) before bed (i.e., phone, laptop, ipad,<br>TV)?            |       |       |       |       |       |

## QUICK TIPS 7,8



## **CONTACT INFORMATION**

View the reference list for this infographic

**Dr. Nancy Heath** Director of EMHR Faculty of Education



Contact us for more information at emhr@mcgill.ca